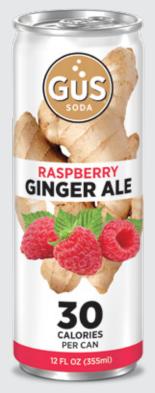

## RASPBERRY GINGER ALE

GuS Ginger Ale with Raspberry is a flavorful blend of real ginger root and juicy raspberry. Naturally sweetened and with only 30 calories per 12oz. can, it's full of flavor but light on the sugar.