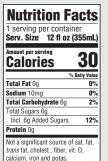

| 1 serving per container<br>Serv. Size 12 fl oz (355ml |           |
|-------------------------------------------------------|-----------|
| Amount per serving Calories                           | 30        |
| % [                                                   | Daily Val |
| Total Fat Og                                          | 0         |
| Sodium 10mg                                           | 0         |
| Total Carbohydrate 7g                                 | 3         |
| Total Sugars 6g                                       |           |
| Incl. 6g Added Sugars                                 | 129       |
| Protein Oa                                            |           |

calcium, iron and potas.

Ingredients: Carbonated water, cane sugar, ginger root extract and other natural flavors, citric acid, caramel color, monk fruit extract, stevia extract.