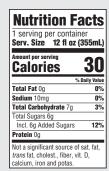

| 1 serving per container<br>Serv. Size 12 fl oz (355ml |           |
|-------------------------------------------------------|-----------|
| Amount per serving Calories                           | 30        |
| % [                                                   | Daily Val |
| Total Fat Og                                          | 0         |
| Sodium 10mg                                           | 0         |
| Total Carbohydrate 7g                                 | 3         |
| Total Sugars 6g                                       |           |
| Incl. 6g Added Sugars                                 | 129       |
| Protein Oa                                            |           |