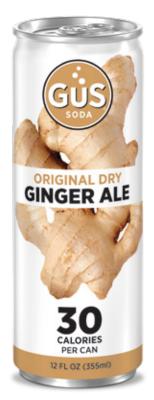

# ORIGINAL DRY GINGER ALE

GuS Original Dry Ginger Ale is crisp and spicy, made from the finest ginger root. Naturally sweetened and with only 30 calories per 12oz. can, it's full of flavor but light on the sugar.