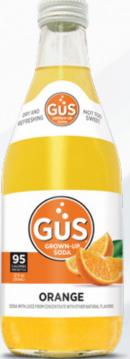

## **ORANGE**

GuS Orange soda is refreshing and lightly sweet, made from only the finest variety of orange juice.

INGREDIENTS: Purified sparkling water, cane sugar, orange juice concentrate, natural flavors, citric acid, ascorbic acid (vitamin C). beta carotene, ester gum.

#### Contains 5% juice