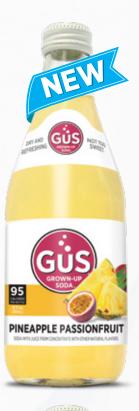

## PINEAPPLE PASSIONFRUIT

GuS Pineapple Passionfruit soda strikes a perfect balance of tangy, tart and sweet. Made with real juice, it's sure to refresh with each delicious sip.

IINGREDIENTS: Purified sparkling water, cane sugar, pineapple juice concentrate, passionfruit juice concentrate, natural flavors, citric acid. ascorbic acid (vitamin C), gum arabic, ester gum, beta carotene.

#### Contains 3% juice