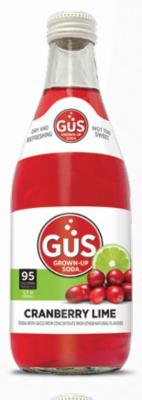

#### **CRANBERRY LIME**

GuS Cranberry Lime soda is a refreshing marriage of tart cranberries and sweet-sour limes, creating a one-of-a-kind taste combination.

INGREDIENTS: Purified sparkling water, cane sugar, cranberry juice concentrate, key lime juice concentrate, natural flavors, vegetable juice (for color), ester gum.

#### Contains 9% juice