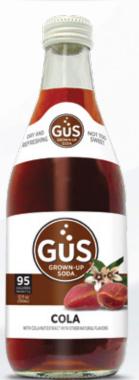

#### **COLA**

GuS Cola has all the flavor of typical colas, but without the cloving sweetness. Made with real cola nut extract, with hints of citrus and spice.

INGREDIENTS: Purified sparkling water, cane sugar, natural flavors. caramel color (from sugar), lactic acid, citric acid, cola nut extract.