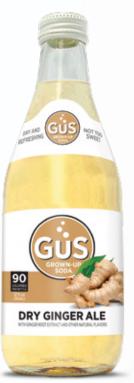

#### **DRY GINGER ALE**

GuS Dry Ginger Ale is crisp, clean, and not too sweet, with a bold and spicy ginger taste.

INGREDIENTS: Purified sparkling water, cane sugar, gingerroot extract and other natural flavors, citric acid, caramel color,