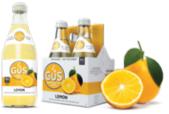

## **ORANGE**

GuS Orange soda is refreshing and lightly sweet, made from only the finest variety of orange juice.

INGREDIENTS: Purified sparkling water, cane sugar, orange juice concentrate, natural flavors, citric acid, ascorbic acid (vitamin C). beta carotene, ester gum.

#### Contains 5% juice