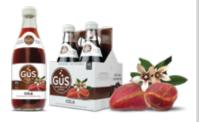

#### **COLA**

GuS Cola has all the flavor of typical colas, but without the cloving sweetness. Made with real cola nut extract, with hints of citrus and spice.

INGREDIENTS: Purified sparkling water, cane sugar, natural flavors. caramel color (from sugar), lactic acid, citric acid, cola nut extract.

# **PACKAGING INFORMATION**

Case Pack: 24 bottles; 6x4-packs Bottle Size: 12 oz. glass Bottle Dimensions: H: 7-7/8 D: 2-3/4 Case Type: Full wrap cardboard Case Dimensions: H: 8" W: 16" D: 11" Case Weight: 32 lbs.