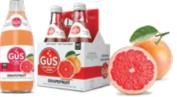

## GRAPEFRUIT

GuS Grapefruit is tangy, refreshing and not too sweet, made from real grapefruit juice.

INGREDIENTS: Purified sparkling water, cane sugar, grapefruit juice concentrate, orange juice concentrate, natural flavors, citric acid, vegetable juice (for color), beta carotene, ester gum.

## Contains 5% juice