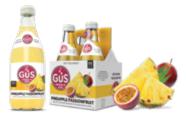

## PINEAPPLE PASSIONFRUIT

GuS Pineapple Passionfruit soda strikes a perfect balance of tangy, tart and sweet. Made with real juice, it's sure to refresh with each delicious sip.

IINGREDIENTS: Purified sparkling water, cane sugar, pineapple juice concentrate, passionfruit juice concentrate, natural flavors, citric acid. ascorbic acid (vitamin C), gum arabic, ester gum, beta carotene.

#### Contains 3% juice