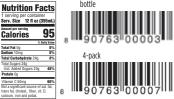

# **GREAT-TASTING CRAFT SODAS**

- Not Too Sweet
- Real Juice, Natural Extracts and Cane Sugar
- 90 95 Calories per 12oz. Bottle
- Non-GMO, Kosher, Gluten-free
- Family Owned and Operated

# **PACKAGING INFORMATION**

Case Pack: 24 bottles; 6x4-packs Bottle Size: 12 oz. glass Bottle Dimensions: H: 7-7/8 D: 2-3/4 Case Type: Full wrap cardboard Case Dimensions: H: 8" W: 16" D: 11" Case Weight: 32 lbs.