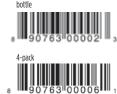

# **PACKAGING INFORMATION**

Case Pack: 24 bottles; 6x4-packs Bottle Size: 12 oz. glass Bottle Dimensions: H: 7-7/8 D: 2-3/4 Case Type: Full wrap cardboard Case Dimensions: H: 8" W: 16" D: 11" Case Weight: 32 lbs.