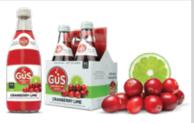

#### **CRANBERRY LIME**

GuS Cranberry Lime soda is a refreshing marriage of tart cranberries and sweet-sour limes, creating a one-of-a-kind taste combination.

INGREDIENTS: Purified sparkling water, cane sugar, cranberry juice concentrate, key lime juice concentrate, natural flavors, vegetable juice (for color), ester gum.

#### Contains 9% juice