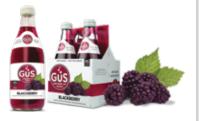

#### BLACKBERRY

GuS Blackberry soda is bold and flavorful yet not too sweet, made from the juice of ripe blackberries.

INGREDIENTS: Purified sparkling water, cane sugar, blackberry juice concentrate, natural flavors, citric acid, fruit & vegetable juice (for color)

#### Contains 3% juice