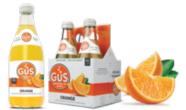

## **ORANGE**

GuS Orange soda is refreshing and lightly sweet, made from only the finest variety of orange juice.

INGREDIENTS: Purified sparkling water, cane sugar, orange juice concentrate, natural flavors, citric acid, ascorbic acid (vitamin C). beta carotene, ester gum.

#### Contains 5% juice