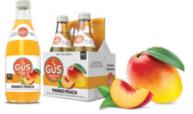

## MANGO PEACH

GuS Mango Peach is a delectable blend of ripe mango and sweet peach juice for a perfect tropical refresher.

INGREDIENTS: Purified sparkling water, cane sugar, mango puree concentrate, peach juice concentrate, natural flavors, citric acid. ascorbic acid, gum arabic, ester gum, beta carotene.

#### Contains 3% iuice