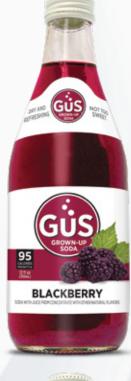

#### BLACKBERRY

GuS Blackberry soda is bold and flavorful yet not too sweet, made from the juice of ripe blackberries.

INGREDIENTS: Purified sparkling water, cane sugar, blackberry juice concentrate, natural flavors, citric acid, fruit & vegetable juice (for color)

#### Contains 3% juice