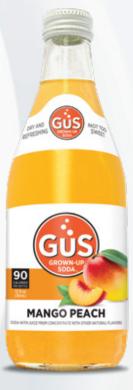

## MANGO PEACH

GuS Mango Peach is a delectable blend of ripe mango and sweet peach juice for a perfect tropical refresher.

INGREDIENTS: Purified sparkling water, cane sugar, mango puree concentrate, peach juice concentrate, natural flavors, citric acid. ascorbic acid, gum arabic, ester gum, beta carotene.

#### Contains 3% iuice