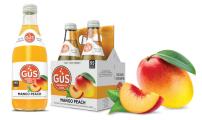

## MANGO PEACH

GuS Mango Peach is a delectable blend of ripe mango and sweet peach juice for a perfect tropical refresher.

INGREDIENTS: Purified sparkling water, cane sugar, mango puree concentrate, peach juice concentrate, natural flavors, citric acid, ascorbic acid, gum arabic, ester gum, beta carotene.

#### Contains 5% juice