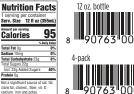

# **PACKAGING INFORMATION**

CASE PACK

24 bottles; 6x4-packs

**BOTTLE SIZE** 

12 oz. glass

**BOTTLE DIMENSIONS** 

H: 7-7/8 D: 2-3/4

CASE TYPE

Full wrap cardboard

**CASE DIMENSIONS** 

H: 8" W: 16" D: 11"

**CASE WEIGHT** 

32 lbs.

**PALLET WEIGHT** 1.970 lbs.

**CASES PER PALLET** 60 (TI/HI: 10/6)

**PALLET DIMENSIONS** L: 50" W: 40" H: 51.5"