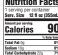

#### Contains 5% juice

| <b>Nutrition Fa</b>                                    |           |
|--------------------------------------------------------|-----------|
| 1 serving per container<br>Serv. Size 12 fl oz (355mL) |           |
| Calories                                               | 95        |
| 5.0                                                    | ily Value |
| Total Fat 0g                                           | 8%        |
| Sodium 10g                                             | 8%        |
| Total Carbohydrate 24g                                 | 8%        |
| Total Sugars 24g<br>Incl. 24g Added Sugars             | 48%       |
| Protein 0g                                             |           |
| Not a significant source of sa                         | a for     |