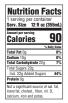

#### Contains 5% juice

| <b>Nutrition Fa</b>                                    |           |
|--------------------------------------------------------|-----------|
| 1 serving per container<br>Serv. Size 12 fl oz (355mL) |           |
| Calories                                               | 95        |
| 5.0                                                    | ily Value |
| Total Fat 0g                                           | 8%        |
| Sodium 10g                                             | 8%        |
| Total Carbohydrate 24g                                 | 8%        |
| Total Sugars 24g<br>Incl. 24g Added Sugars             | 48%       |
| Protein 0g                                             |           |
| Not a significant source of sa                         | a for     |