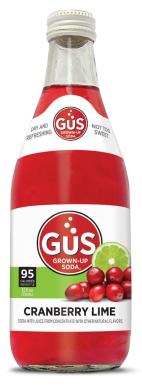

# CRANBERRY LIME

GuS Cranberry Lime soda is a refreshing marriage of tart cranberries and sweet-sour limes, creating a one-of-a-kind taste combination.

INGREDIENTS: Purified sparkling water, cane sugar, cranberry juice concentrate, key lime juice concentrate, natural flavors, vegetable juice (for color), ester gum.

# Contains 9% juice