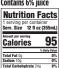

#### Contains 5% juice

| <b>Nutrition Fa</b>                                    |           |
|--------------------------------------------------------|-----------|
| 1 serving per container<br>Serv. Size 12 fl oz (355mL) |           |
| Calories                                               | 95        |
| 5.0                                                    | ily Value |
| Total Fat 0g                                           | 8%        |
| Sodium 10g                                             | 8%        |
| Total Carbohydrate 24g                                 | 8%        |
| Total Sugars 24g<br>Incl. 24g Added Sugars             | 48%       |
| Protein 0g                                             |           |
| Not a significant source of sa                         | a for     |