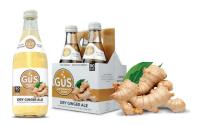

#### DRY GINGER ALE

GuS Dry Ginger Ale is crisp, clean, and not too sweet, with a bold and spicy ginger taste.

INGREDIENTS: Purified sparkling water, cane sugar, gingerroot extract and other natural flavors, citric acid, caramel color