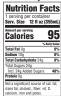

#### Contains 5% juice

| <b>Nutrition Fa</b>                                    |           |
|--------------------------------------------------------|-----------|
| 1 serving per container<br>Serv. Size 12 fl oz (355mL) |           |
| Calories                                               | 95        |
| 5.0                                                    | ily Value |
| Total Fat 0g                                           | 8%        |
| Sodium 10g                                             | 8%        |
| Total Carbohydrate 24g                                 | 8%        |
| Total Sugars 24g<br>Incl. 24g Added Sugars             | 48%       |
| Protein 0g                                             |           |
| Not a significant source of sa                         | a for     |