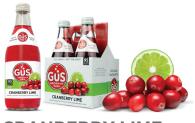

# CRANBERRY LIME

GuS Cranberry Lime soda is a refreshing marriage of tart cranberries and sweet-sour limes, creating a one-of-a-kind taste combination.

INGREDIENTS: Purified sparkling water, cane sugar, cranberry juice concentrate, key lime juice concentrate, natural flavors, vegetable juice (for color), ester gum.

# Contains 9% juice