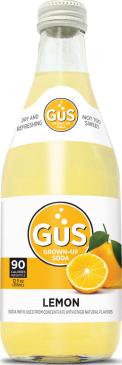

## LEMON

GuS Lemon is a tart and refreshing lemon juice soda reminiscent of Italian sodas.

INGREDIENTS: Purified sparkling water, cane sugar, lemon juice concentrate, natural flavors, citric acid, ascorbic acid (vitamin C), beta carotene, ester gum.

# Contains 5% juice

12 oz bottle