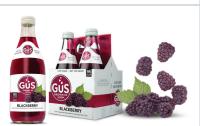

# **ACKBERRY**

GuS Blackberry soda is bold and flavorful yet not too sweet, made from the juice of ripe blackberries.

INGREDIENTS: Purified sparkling water, cane sugar, blackberry juice concentrate, natural flavors, citric acid, fruit & vegetable juice (for color)

#### Contains 3% juice