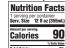

#### Contains 5% juice

| <b>Nutrition Fa</b>                                    |           |
|--------------------------------------------------------|-----------|
| 1 serving per container<br>Serv. Size 12 fl oz (355mL) |           |
| Calories                                               | 95        |
| 5.0                                                    | ily Value |
| Total Fat 0g                                           | 8%        |
| Sodium 10g                                             | 8%        |
| Total Carbohydrate 24g                                 | 8%        |
| Total Sugars 24g<br>Incl. 24g Added Sugars             | 48%       |
| Protein 0g                                             |           |
| Not a significant source of sa                         | a for     |