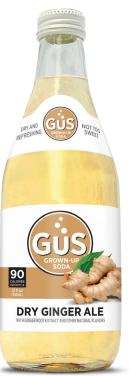

#### DRY GINGER ALE

GuS Dry Ginger Ale is crisp, clean, and not too sweet, with a bold and spicy ginger taste.

INGREDIENTS: Purified sparkling water, cane sugar, gingerroot extract and other natural flavors, citric acid, caramel color