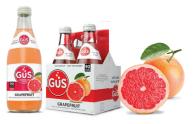

## **GRAPEFRUIT**

GuS Grapefruit is tangy, refreshing and not too sweet, made from real grapefruit juice.

INGREDIENTS: Purified sparkling water, cane sugar, grapefruit juice concentrate, orange juice concentrate, natural flavors, citric acid, vegetable juice (for color), beta carotene, ester gum.