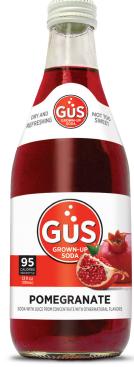

# POMEGRANATE

GuS Pomegranate soda is juicy and refreshing, made from the intensely earthy juice of real pomegranates.

INGREDIENTS: Purified sparkling water, cane sugar, pomegranate juice concentrate, cranberry juice concentrate, natural flavors, fruit & vegetable juice (for color), citric acid.

#### Contains 6% juice