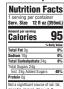

#### Contains 5% juice

| <b>Nutrition Fa</b>                                    |           |
|--------------------------------------------------------|-----------|
| 1 serving per container<br>Serv. Size 12 fl oz (355mL) |           |
| Calories                                               | 95        |
| 5.0                                                    | ily Value |
| Total Fat 0g                                           | 8%        |
| Sodium 10g                                             | 8%        |
| Total Carbohydrate 24g                                 | 8%        |
| Total Sugars 24g<br>Incl. 24g Added Sugars             | 48%       |
| Protein 0g                                             |           |
| Not a significant source of sa                         | a for     |