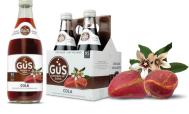

## COLA

GuS Cola has all the flavor of typical colas, but without the cloying sweetness. Made with real cola nut extract, with hints of citrus and spice.

INGREDIENTS: Purified sparkling water, cane sugar, natural flavors, caramel color (from sugar), lactic acid, citric acid, cola nut extract.