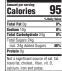

# **GREAT-TASTING CRAFT SODAS**

- Not Too Sweet
- Real Juice, Natural Extracts and Cane Sugar
- 90 95 Calories Per Bottle
- Non-GMO, Kosher, Gluten-free
- Family Owned and Operated

#### Contains 5% juice

| <b>Nutrition Fa</b>                                    |           |
|--------------------------------------------------------|-----------|
| 1 serving per container<br>Serv. Size 12 fl oz (355mL) |           |
| Calories                                               | 95        |
| 5.0                                                    | ily Value |
| Total Fat 0g                                           | 8%        |
| Sodium 10g                                             | 8%        |
| Total Carbohydrate 24g                                 | 8%        |
| Total Sugars 24g<br>Incl. 24g Added Sugars             | 48%       |
| Protein 0g                                             |           |
| Not a significant source of sa                         | a for     |