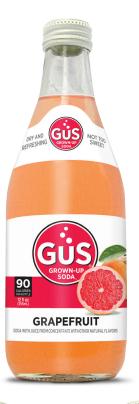

## **GRAPEFRUIT**

GuS Grapefruit is tangy, refreshing and not too sweet, made from real grapefruit juice.

INGREDIENTS: Purified sparkling water, cane sugar, grapefruit juice concentrate, orange juice concentrate, natural flavors, citric acid, vegetable juice (for color), beta carotene, ester gum.