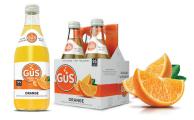

# ORANGE

GuS Orange soda is refreshing and lightly sweet, made from only the finest variety of orange juice.

INGREDIENTS: Purified sparkling water, cane sugar, orange juice concentrate, natural flavors, citric acid, ascorbic acid (vitamin C), beta carotene, ester gum.

#### Contains 5% juice

| <b>Nutrition Fa</b>                                    |           |
|--------------------------------------------------------|-----------|
| 1 serving per container<br>Serv. Size 12 fl oz (355mL) |           |
| Calories                                               | 95        |
| 5.0                                                    | ily Value |
| Total Fat 0g                                           | 8%        |
| Sodium 10g                                             | 8%        |
| Total Carbohydrate 24g                                 | 8%        |
| Total Sugars 24g<br>Incl. 24g Added Sugars             | 48%       |
| Protein 0g                                             |           |
| Not a significant source of sa                         | a for     |