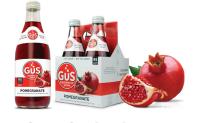

# POMEGRANATE

GuS Pomegranate soda is juicy and refreshing, made from the intensely earthy juice of real pomegranates.

INGREDIENTS: Purified sparkling water, cane sugar, pomegranate juice concentrate, cranberry juice concentrate, natural flavors, fruit & vegetable juice (for color), citric acid.