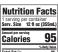

#### Contains 5% juice

| <b>Nutrition Fa</b>                                    |           |
|--------------------------------------------------------|-----------|
| 1 serving per container<br>Serv. Size 12 fl oz (355mL) |           |
| Calories                                               | 95        |
| 5.0                                                    | ily Value |
| Total Fat 0g                                           | 8%        |
| Sodium 10g                                             | 8%        |
| Total Carbohydrate 24g                                 | 8%        |
| Total Sugars 24g<br>Incl. 24g Added Sugars             | 48%       |
| Protein 0g                                             |           |
| Not a significant source of sa                         | a for     |