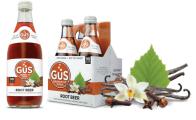

## **ROOT BEER**

GuS Root Beer is a less sweet take on an American classic. It's a flavorful blend of real birch oil, vanilla, and natural herbs and spices.

INGREDIENTS: Purified sparkling water, cane sugar, birch oil and other natural flavors, caramel color (from sugar), guillaia, citric acid.