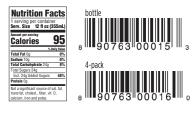

Nutrition Facts

1 serving per container Serv. Size 12 fl oz (355m

90

Calories

Total Fat Og Sodium 10g Total Carbohy Total Sugars 2