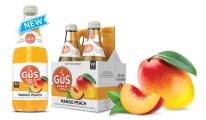

# **MANGO PEACH**

GuS Mango Peach is a delectable blend of ripe mango and sweet peach juice for a perfect tropical refresher.

INGREDIENTS: Purified sparkling water, cane sugar, mango puree concentrate, peach juice concentrate, natural flavors, citric acid, ascorbic acid, gum arabic, ester gum, beta carotene.