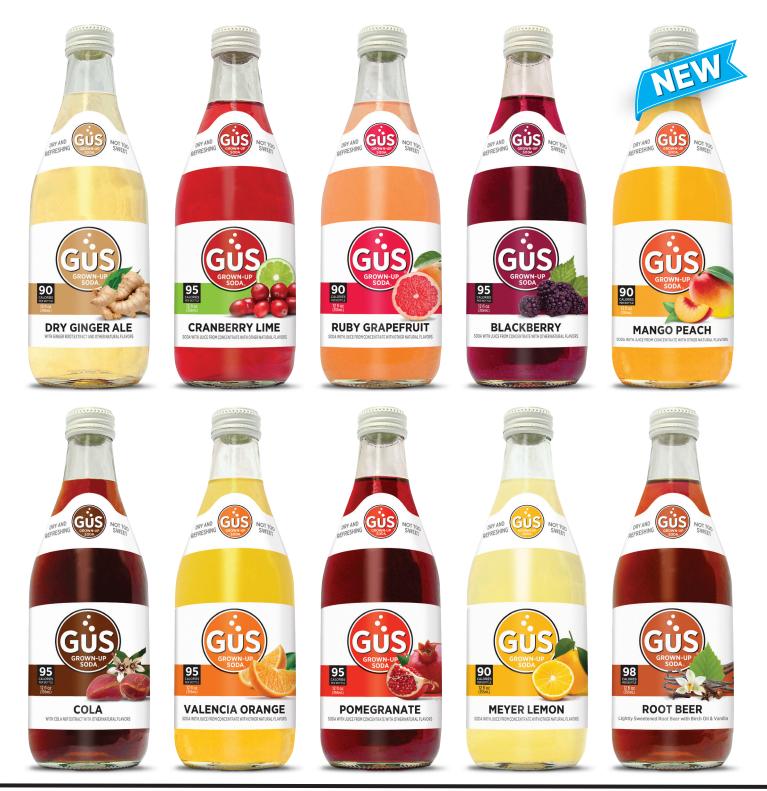

#### **DRY GINGER ALE** GuS Dry Ginger Ale is crisp, clean, and not too sweet, with a bold and spicy ginger taste.

90763.00008

INGREDIENTS: Purified sparkling water, cane sugar. gingerroot extract and other natural flavors, citric acid. caramel color.

#### CRANBERRY LIME GuS Cranberry Lime soda is a refreshing marriage of tart cranberries and sweet-sour limes, creating a one-of-a-kind taste combination.

INGREDIENTS: Purified sparkling water, cane sugar, cranberry juice concentrate, key lime juice concentrate, natural flavors, vegetable juice (for color), ester gum.

#### GRAPEFRUIT GuS Ruby Grapefruit is tangy, refreshing and not too sweet, made from real grapefruit juice.

INGREDIENTS: Purified sparkling water, cane sugar, grapefruit juice concentrate, orange juice concentrate, natural flavors, citric acid, vegetable juice (for color), beta carotene, ester gum.

#### BLACKBERRY GuS Blackberry soda is bold and flavorful vet not too sweet, made from the juice of ripe blackberries.

INGREDIENTS: Purified sparkling water, cane sugar. blackberry juice concentrate, natural flavors, citric acid,

# **MANGO PEACH**

GuS Mango Peach is a delectable blend of ripe mango and sweet peach juice for a perfect tropical refresher.

INGREDIENTS: Purified sparkling water, cane sugar, mango puree concentrate, peach juice concentrate, natural flavors, citric acid, ascorbic acid, gum arabic, ester gum, beta carotene.

#### **VALENCIA ORANGE** GuS Valencia Orange soda is refreshing and lightly sweet, made from only the finest variety of orange juice.

INGREDIENTS: Purified sparkling water, cane sugar, orange juice concentrate, natural flavors, citric acid, ascorbic acid (vitamin C), beta carotene, ester gum.

bottle

Nutrition Facts

95

1 serving per container Serv. Size 12 fl oz (355r

Calories

Total Carbohydrate 24g Total Sugars 24g

POMEGRANATE GuS Pomegranate soda is juicy and refreshing, made from the intensely earthy juice of real pomegranates.

INGREDIENTS: Purified sparkling water, cane sugar, pomegranate juice concentrate, cranberry juice concentrate, natural flavors, fruit & vegetable juice (for color), citric acid.

**MEYER LEMON** GuS Meyer Lemon is a tart and refreshing lemon juice soda reminiscent of Italian sodas.

INGREDIENTS: Purified sparkling water, cane sugar, lemon juice concentrate, natural flavors, citric acid, ascorbic acid (vitamin C), beta carotene, ester gum.

Utmost Brands. Inc. 424 East 57th Street Suite 3C New York, NY 10022

## **ROOT BEER**

GuS Root Beer is a less sweet take on an American classic. It's a flavorful blend of real birch oil, vanilla, and natural herbs and spices.

INGREDIENTS: Purified sparkling water, cane sugar, birch oil and other natural flavors, caramel color (from sugar), guillaia, citric acid.