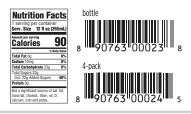

Nutrition Facts

1 serving per container Serv. Size 12 fl oz (355m

90

Calories

Total Fat Og Sodium 10g Total Carbohy Total Sugars 2

4-pack

90763 00011

90763 00012

Nutrition Facts

1 serving per container Serv. Size 12 fl oz (355ml

Calories

Total Fat 0 Sodium 100 Total Carbo Total Sugar

95