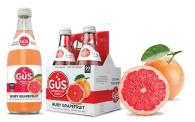

#### GRAPEFRUIT GuS Ruby Grapefruit is tangy, refreshing and not too sweet, made from real grapefruit juice.

INGREDIENTS: Purified sparkling water, cane sugar, grapefruit juice concentrate, orange juice concentrate, natural flavors, citric acid, vegetable juice (for color), beta carotene, ester gum.