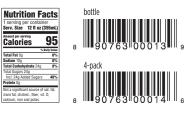

bottle

Nutrition Facts

95

1 serving per container Serv. Size 12 fl oz (355r

Calories

Total Carbohydrate 24g Total Sugars 24g

POMEGRANATE GuS Pomegranate soda is juicy and refreshing, made from the intensely earthy juice of real pomegranates.