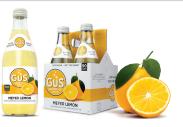

INGREDIENTS: Purified sparkling water, cane sugar, pomegranate juice concentrate, cranberry juice concentrate, natural flavors, fruit & vegetable juice (for color), citric acid.

**MEYER LEMON** GuS Meyer Lemon is a tart and refreshing lemon juice soda reminiscent of Italian sodas.