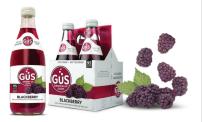

#### BLACKBERRY GuS Blackberry soda is bold and flavorful vet not too sweet, made from the juice of ripe blackberries.

INGREDIENTS: Purified sparkling water, cane sugar. blackberry juice concentrate, natural flavors, citric acid,