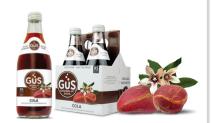

4-pack

INGREDIENTS: Purified sparkling water, cane sugar, natural flavors, caramel color (from sugar), lactic acid, citric acid, cola nut extract,