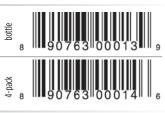

### PACKAGING INFORMATION

Case Pack: 24 bottles; 6x4-packs Bottle Size: 12 oz. glass Bottle Dimensions: H: 7-7/8 D: 2-3/4 Case Type: Full wrap cardboard Case Dimensions: H: 8" W: 16" D: 11" Case Weight: 34.2 lbs. Pallet Weight: 2,045 lbs Cases per Pallet: 60 (TI/HI: 10/6) Pallet Dimensions: L: 50" W: 40" H: 51.5"