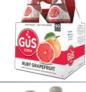

Nutrition Facts 1 serving per container Serv. Size 12 fl oz (355mL)

Calories

BLACKBERRY

flavors, citric acid, fruit & vegetable juice (for color)

creating a one-of-a-kind taste combination.

GuS Ruby Grapefruit soda is tart and refreshing, made from the prized Star Ruby Grapefruit known for its brinht red ivice.