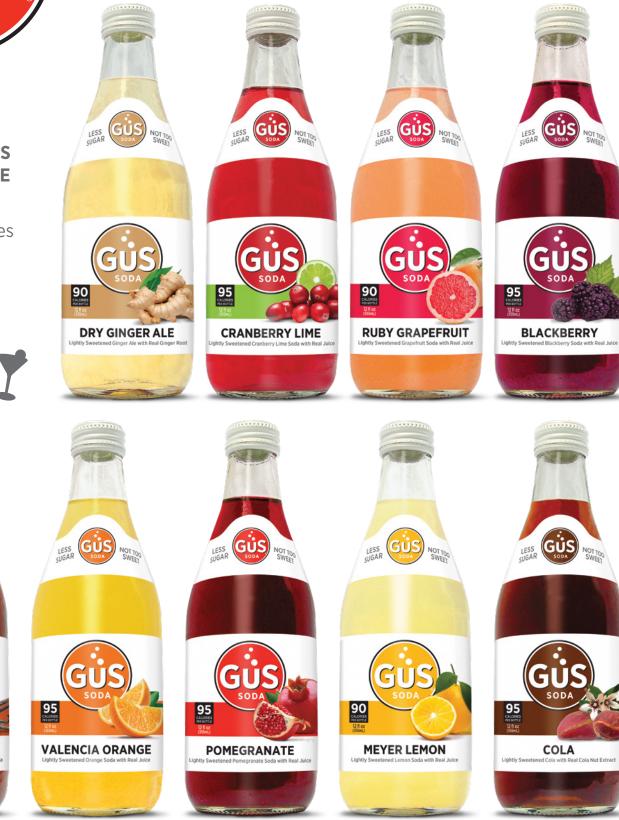

#### DRY GINGER ALE GuS Dry Ginger Ale is perfectly crisp and clean, made with spicy ginger root and far less sugar than typical ginger ales.

INGREDIENTS: Purified sparkling water, cane sugar, gingerroot extract and other natural flavors, citric acid, caramelized sugar.

GuS Cranberry Lime soda is a refreshing marriage of tart cranberries and sweet-sour limes,

INGREDIENTS: Purified sparkling water, cane sugar, cranberry juice concentrate, key lime

CRANBERRY LIME

iuice concentrate, natural flavors, vegetable iuice (for color), ester gum.

Nutrition Facts 1 serving per container Serv. Size 12 fl oz (355mL)

Calories

BLACKBERRY

flavors, citric acid, fruit & vegetable juice (for color)

creating a one-of-a-kind taste combination.

GuS Ruby Grapefruit soda is tart and refreshing, made from the prized Star Ruby Grapefruit known for its brinht red ivice.

INGREDIENTS: Purified sparkling water, cane sugar, grapefruit juice concentrate, orange juice concentrate, natural flavors, citric acid, vegetable juice (for color), beta carotene, ester gum.

GuS Blackberry soda is bold and flavorful yet not too sweet, made with the juice of ripe

INGREDIENTS: Purified sparkling water, cane sugar, blackberry juice concentrate, natural

**Nutrition Facts** 

Calories

12 fl oz (35

te 24g

**Nutrition Facts** 

rv. Size 12 fl oz (355

g d Sugars 48%

#### **COLA** GuS (ola bas all the fl

pomegranates.

blackberries

GuS Cola has all the flavor of typical colas, but without the cloying sweetness. Made with real cola nut, with hints of citrus and spice.

INGREDIENTS: Purified sparkling water, cane sugar, natural flavors, caramel color (from sugar), lactic acid, citric acid, cola nut extract.

## VALENCIA ORANGE

GuS Valencia Orange soda is refreshing and lightly sweet, made with only the finest variety of orange juice.

INGREDIENTS: Purified sparkling water, cane sugar, orange juice concentrate, natural flavors, citric acid, ascorbic acid (vitamin C), beta carotene, ester gum.

GuS Pomegranate soda is juicy and refreshing, made with the intensely earthy juice of real

INGREDIENTS: Purified sparkling water, cane sugar, pomegranate juice concentrate, cranberry

95

0% 8%

48%

95

0% 8%

90

## MEYER LEMON

GuS Meyer Lemon soda is tart, tangy and refreshing made from the Meyer Lemon – a cross between an orange and a lemon.

juice concentrate, natural flavors, fruit & vegetable juice (for color), citric acid.