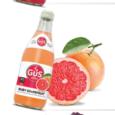

Nutrition Facts 1 serving per container Serv. Size 12 fl oz (355mL)

Calories

BLACKBERRY

flavors, citric acid, fruit & vegetable juice (for color)

creating a one-of-a-kind taste combination.

GuS Ruby Grapefruit soda is tart and refreshing, made from the prized Star Ruby Grapefruit known for its brinht red ivice.

INGREDIENTS: Purified sparkling water, cane sugar, grapefruit juice concentrate, orange juice concentrate, natural flavors, citric acid, vegetable juice (for color), beta carotene, ester gum.

GuS Blackberry soda is bold and flavorful yet not too sweet, made with the juice of ripe