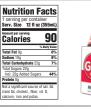

Nutrition Facts 1 serving per container Serv. Size 12 fl oz (355mL)

Calories

BLACKBERRY

flavors, citric acid, fruit & vegetable juice (for color)

creating a one-of-a-kind taste combination.

GuS Ruby Grapefruit soda is tart and refreshing, made from the prized Star Ruby Grapefruit known for its brinht red ivice.

INGREDIENTS: Purified sparkling water, cane sugar, blackberry juice concentrate, natural

**Nutrition Facts** 

Calories

12 fl oz (35

te 24g

**Nutrition Facts** 

rv. Size 12 fl oz (355

g d Sugars 48%

> urce of sat. fa iber, vit. D,

95

95

0% te 24g 8%

Sugars 48%

ource of sat. fa fiber, vit. D.