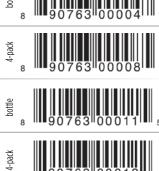

### PACKAGING INFORMATION

Case Pack: 24 bottles; 6x4-packs Bottle Size: 12 oz. glass Bottle Dimensions: H: 7-7/8 D: 2-3/4 Case Type: Full wrap cardboard Case Dimensions: H: 8" W: 16" D: 11" Case Weight: 34.2 lbs. Pallet Weight: 2,045 lbs Cases per Pallet: 60 (TI/HI: 10/6) Pallet Dimensions: L: 50" W: 40" H: 51.5"