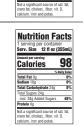

Nutrition Facts 1 serving per container Serv. Size 12 fl oz (355mL)

Calories

BLACKBERRY

flavors, citric acid, fruit & vegetable juice (for color)

creating a one-of-a-kind taste combination.

GuS Ruby Grapefruit soda is tart and refreshing, made from the prized Star Ruby Grapefruit known for its brinht red ivice.

INGREDIENTS: Purified sparkling water, cane sugar, blackberry juice concentrate, natural

**Nutrition Facts** 

Calories

12 fl oz (35

te 24g

**Nutrition Facts** 

rv. Size 12 fl oz (355

g d Sugars 48%

> urce of sat. fa iber, vit. D,

95

95

0% te 24g 8%

Sugars 48%

ource of sat. fa fiber, vit. D.