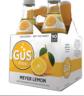

## MEYER LEMON

GuS Meyer Lemon soda is tart, tangy and refreshing made from the Meyer Lemon – a cross between an orange and a lemon.

juice concentrate, natural flavors, fruit & vegetable juice (for color), citric acid.

INGREDIENTS: Purified sparkling water, cane sugar, lemon juice concentrate, natural flavors, citric acid, ascorbic acid (vitamin C), beta carotene, ester gum.