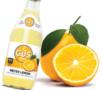

## VALENCIA ORANGE

GuS Valencia Orange soda is refreshing and lightly sweet, made with only the finest variety of orange juice.

INGREDIENTS: Purified sparkling water, cane sugar, orange juice concentrate, natural flavors, citric acid, ascorbic acid (vitamin C), beta carotene, ester gum.