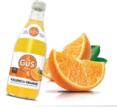

## VALENCIA ORANGE

GuS Valencia Orange soda is refreshing and lightly sweet, made with only the finest variety of orange juice.

INGREDIENTS: Purified sparkling water, cane sugar, orange juice concentrate, natural flavors, citric acid, ascorbic acid (vitamin C), beta carotene, ester gum.